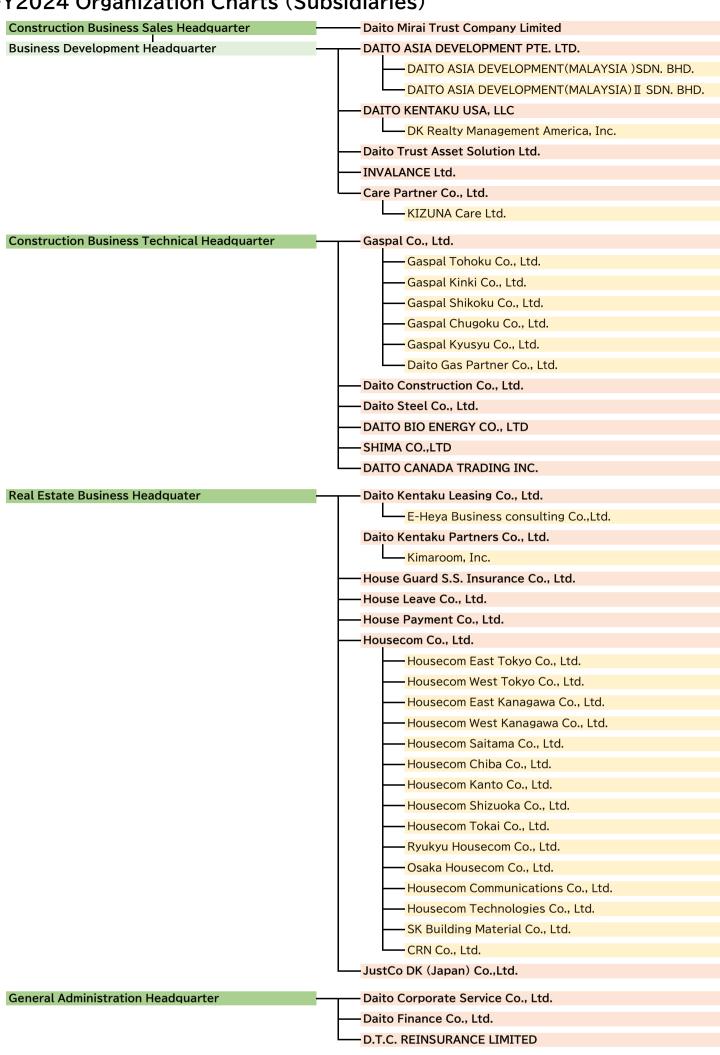

| Integrity Promotion Department                                    |
|                               | Legal Department                                                  |
|                               | Corporate Planning Department                                     |
|                               | Auditing Supervisory Department                                   |
|                               | Group Auditing Department                                         |
|                               |                                                                   |
|                               | J-SOX Auditing Department                                         |
|                               | Internal Auditing Department                                      |



**Daito Trust Construction Health Insurance Society**